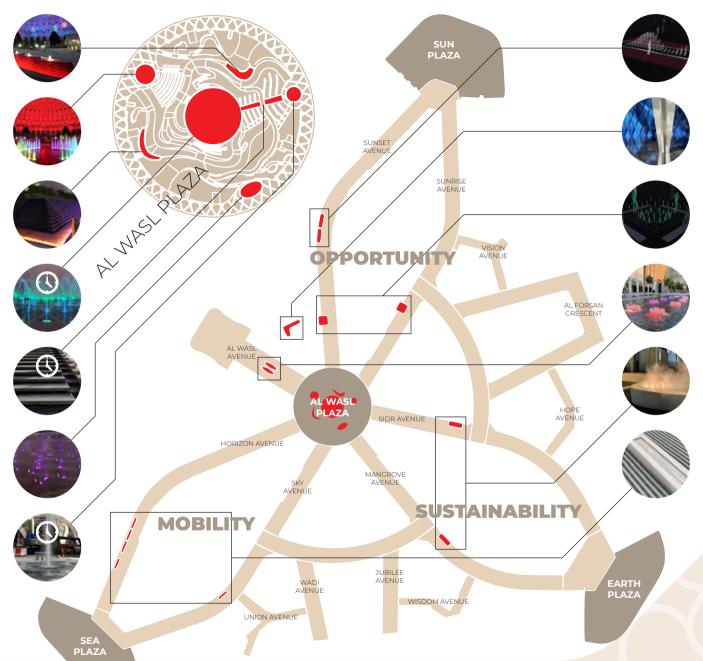

#### DAY WATERWALL

The Glass Water wall defines one of two pathways into the Al Wasl Garden, offering a unique sense of transparency, and an illusion of massive blocks of glacial ice in the desert.

#### SUNSET FOUNTAIN

The water skin is a calm surface that reflects the grandeur of the space and structure.

Aerated columns rise in a circular array, framing the central fountain, and evoking travel and exploration into the garden.

## **NIGHT WATERWALL**

The Stone Water wall defines the second discovery pathway into the garden, offering a dynamic aesthetic to the space with a sense of solid texture and familiar, regional

# **CENTRAL FOUNTAIN**

This immersive interactive feature combines innovation, nature and beauty. Reflective water scrims morph in patterns. Dynamic dancing jets produce an evolving experience throughout the day, integrating lighting choreography at night.

# **CASCADING FOUNTAIN**

The grand staircase descends to the central garden, accentuated with cascading water steps and integrated LED lights. As patrons descend, they see, feel and hear the water around, allowing reconnection with nature.

# **MOONLIGHT FOUNTAIN**

Subtle bubbling jets in the infinity pool generate concentric rings and dynamic patterns. These entice children and toddlers to play within. Sequenced LED pin lights provide a twinkly star canvas during night.

# **SUNRISE FOUNTAIN**

This feature accents the gateway into the Al Wasl. Visitors are welcomed by a simple but impressive central column of water rising from a circular water scrim. This creates a beacon that draws people into the garden.

#### **WATER MIRROR**

This fun zone of fountain jets use height recognition effets to mirror each person or groups motion with jet height activation, with immediate responsiveness.

#### **LEADERSHIP FOUNTAIN**

This elevated water table is a shallow water skin, reflecting a simple and calm image of the grandiose Pavilion trellis structure. LED light illumination accents the façade with caustic effects of the moving water.

#### **EMIRATES INTERACTIVES**

This fun zone of fountain jets use height recognition effets to mirror each person or groups motion with jet height activation, with immediate responsiveness.

## AL WASL AVENUE FOUNTAIN

This interactive feature is on the way into Expo. It consists of two elliptical waterskins reflecting the surrounding architecture. When no one is walking on it, it activates oscillating water arrays lit with hi fidelity LED technology.

# **GRAVITY MIST FOUNTAINS**

Clouds of fog are challenged by gravity and add a visually stunning interactive experience, and shows how a simple fountain provides a cooling breeze during the hot weather, with minimal water use.

# HYDROPHOBIC FOUNTAINS

Watch water droplets release and run in shallow grooves of Arabic script, using gravity and connecting a relay of high water velocity.

Crystal
Fountains
at
EXPO 2020